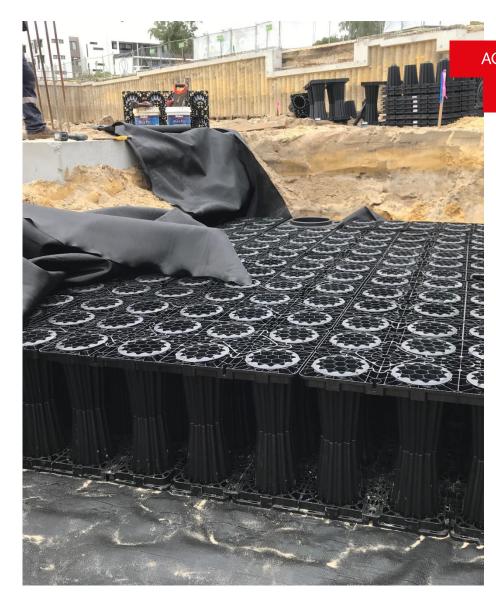

#### **Project Design Brief**

In order to slow the stormwater runoff from the site to The Town of Cambridge Council requirements, the project's designers needed to incorporate an underground storage tank. Designers needed the tank to be quick and simple to assemble and enable easy access for inspection and cleaning.

#### **ACO's Solution**

StormBrixx<sup>®</sup> HD 41m<sup>3</sup> geocellular stormwater tank

#### Benefits

- **StormBrixx**<sup>®</sup> tanks are assembled with a snap-lock system for easy handling and rapid installation
- The unique pillar configuration provides a high void ratio of 97% for maximum storage
- Maintenance and inspection points allow access to the tanks interior
- Independently certified for structural integrity for long-term strength