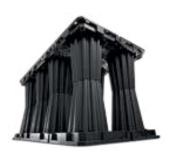

#### **ACO's Solution**

StormBrixx<sup>®</sup> HD 41m<sup>3</sup> geocellular stormwater tank

#### Benefits

- **StormBrixx**<sup>®</sup> tanks are assembled with a snap-lock system for easy handling and rapid installation
- The unique pillar configuration provides a high void ratio of 97% for maximum storage
- Maintenance and inspection points allow access to the tanks interior
- Independently certified for structural integrity for long-term strength