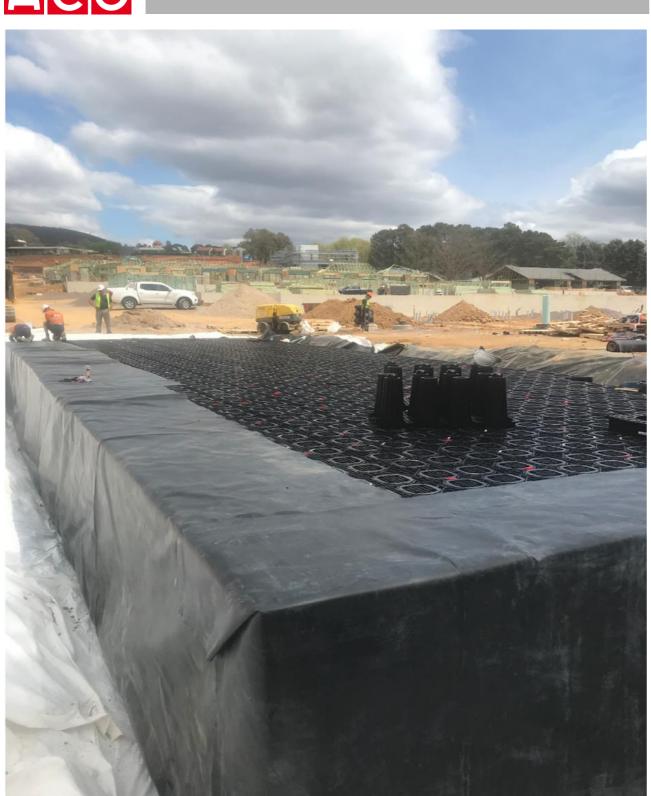

## Azure Retirement Village and Hub, Canberra, ACT

The Azure is a retirement village positioned on a tree-lined street in Narrabundah, one of Canberra's most picturesque suburbs. It houses a boutique community for over 55s in new purpose designed spacious homes, resort facilities and a vibrant and supportive village atmosphere.

### **Project Design Brief**

Designers had to incorporate an underground detention tank to capture and detain surface water runoff from pavements and various roof systems from a nearby area with steep topography. The system needed to be strong, maintainable and adequately sized to meet the hydraulic requirements of the catchment.

#### **ACO Solution**

- StormBrixx® SD geocellular stormwater management system
- ACO's Technical Services provided the designer with structural calculations, installation drawings and a bill of materials

#### **Benefits**

- The unique pillar configuration provides a high void ratio of 95% to maximise storage
- The brick bonding and cross bonding feature provides unparalleled stability in the construction of the tank
- An access chamber provides access for cleaning large diameter pipe inlets as well as to facilitate silt management